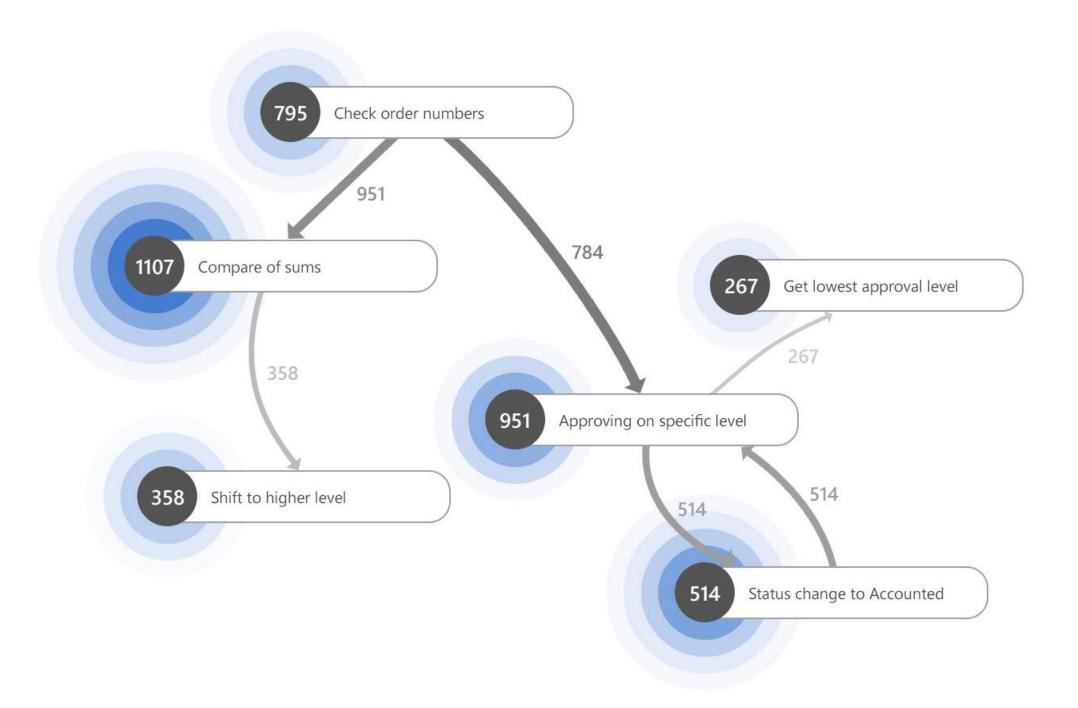

Check order numbers Compare of sums Get lowest approval level OSED;3401.46;Beerse;Lacus Foundation;Algeria 956486;Approving on specific level;Approving on specific level;2014-10-23T13:19:55;2014-10-23T13:26:07;2;Comp Shift to higher level Status change to Accounted

#### Check order numbers

#### Compare of sums

#### Get lowest approval level

#### Approving on specific level

Shift to higher level

Status change to Accounted

Process mining is a relatively young research discipline that sits between computational intelligence and data mining on the one hand, and process modeling and analysis on the other hand.