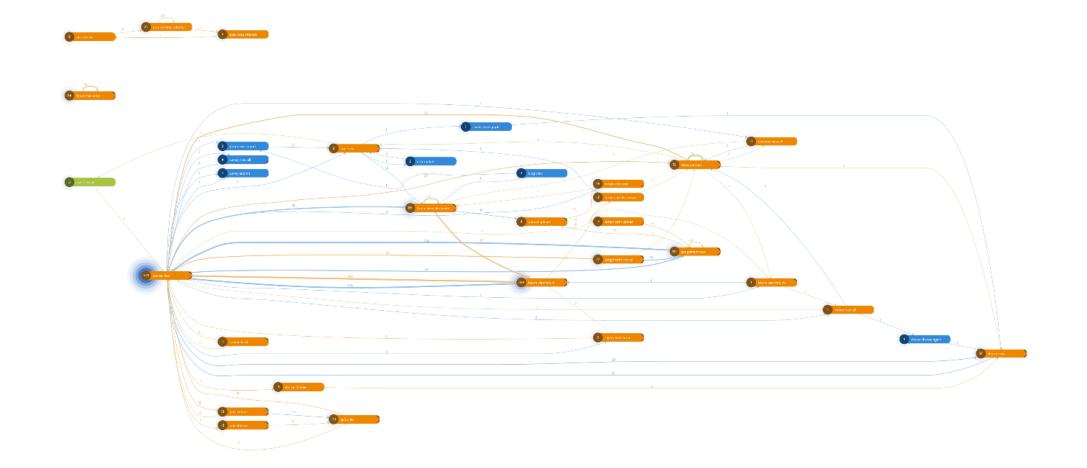

#### Check order numbers

#### Compare of sums

#### Get lowest approval level

#### Approving on specific level

Shift to higher level

Status change to Accounted

Process mining is a relatively young research discipline that sits between computational intelligence and data mining on the one hand, and process modeling and analysis on the other hand.