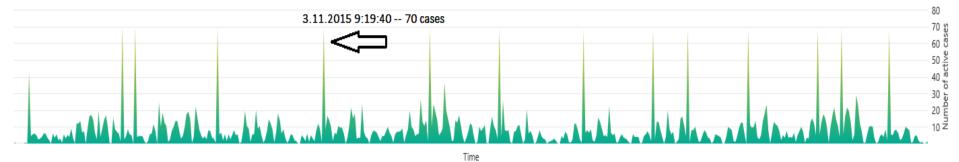

ults



| Info 💌                      | $\mathbf{x}$   |
|-----------------------------|----------------|
| 2. ZADANIE                  | 175 <b>70%</b> |
| AKTIVITA 2 (denní študenti) | 48 <b>19%</b>  |
| 1. ZADANIE                  | 24 <b>10%</b>  |
| AKTIVITA 1 (denní študenti) | 4 <b>2</b> %   |

| Info 🔻                                    | ×             |
|-------------------------------------------|---------------|
| PRÍKLAD č.1                               | 34 <b>17%</b> |
| PRÍKLAD č.2                               | 30 <b>15%</b> |
| V 4. týždni NEZABUDNITE! - v utorok - uče | 23 <b>11%</b> |
| Priklad 2                                 | 20 <b>10%</b> |
| Prikald 1                                 | 18 <b>9%</b>  |
| ₽RÍKLAD č.3                               | 11 <b>5</b> % |



## Results



## Questions

- Can we focus on a specific study field?
- Are we able to enrich the data with final grades and thus distinguish students?
- Are we able to distinguish the process variants and habits of best performers?
- And what about comparisons to low performers?
- Would it be possible to learn from the best and guide newcomers to achieve better final grades?

## Phase 2 – Deep Insight

Drill-down into online study field based on focused questions

## Activity comparison





## Process comparison



## Activity distribution comparison



## THANK YOU



Michal Rosik

As Product Visionary for minit, Michal defines the Research & Development direction for this process mining solution, develops close ties to the academic community in this area and evangelises process minin