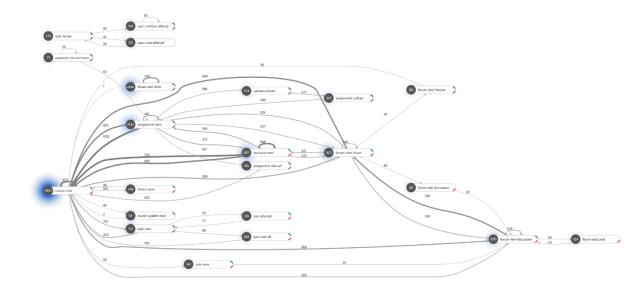

## Phase 2 – Deep Insight

Drill-down into online study field based on focused questions

## Activity comparison

## Process comparison

## Activity distribution comparison