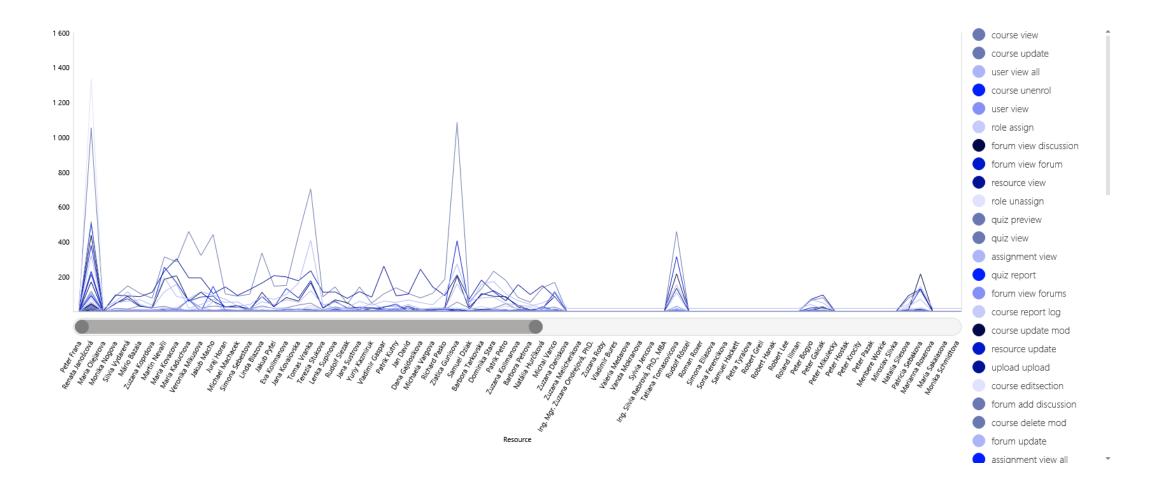

💌                      | $\mathbf{x}$   |
|-----------------------------|----------------|
| 2. ZADANIE                  | 175 <b>70%</b> |
| AKTIVITA 2 (denní študenti) | 48 <b>19%</b>  |
| 1. ZADANIE                  | 24 <b>10%</b>  |
| AKTIVITA 1 (denní študenti) | 4 <b>2</b> %   |

| Info 🔻                                    | ×             |
|-------------------------------------------|---------------|
| PRÍKLAD č.1                               | 34 <b>17%</b> |
| PRÍKLAD č.2                               | 30 <b>15%</b> |
| V 4. týždni NEZABUDNITE! - v utorok - uče | 23 <b>11%</b> |
| Priklad 2                                 | 20 <b>10%</b> |
| Prikald 1                                 | 18 <b>9%</b>  |
| ₽RÍKLAD č.3                               | 11 <b>5</b> % |



## Results



## Questions

- Can we focus on a specific study field?
- Are we able to enrich the data with final grades and thus distinguish students?
- Are we able to distinguish the process variants and habits of best performers?
- And what about comparisons to low performers?
- Would it be possible to learn from the best and guide newcomers to achieve better final grades?

## Phase 2 – Deep Insight

Drill-down into online study field based on focused questions

## Activity comparison





## Process comparison



## Activity distribution comparison



## THANK YOU



Michal Rosik

As Product Visionary for minit, Michal defines the Research & Development direction for this process mining solution, develops close ties to the academic community in this area and evangelises process mining benefits to