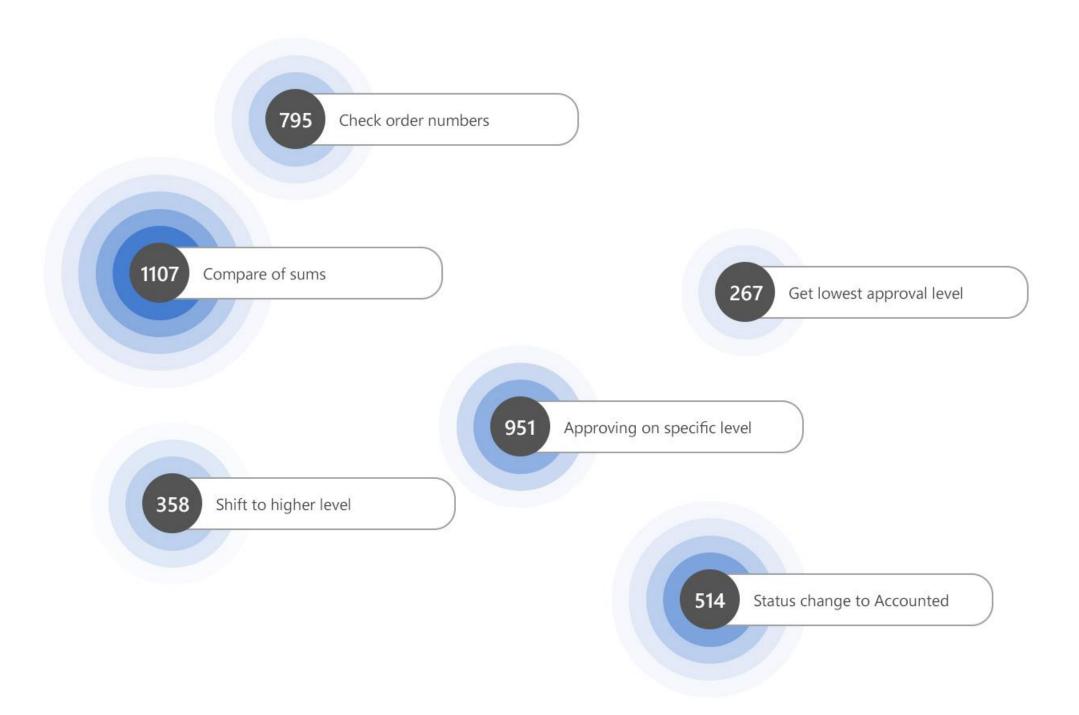

Check order numbers Compare of sums Get lowest approval level OSED;3401.46;Beerse;Lacus Foundation;Algeria 956486;Approving on specific level;Approving on specific level;2014-10-23T13:19:55;2014-10-23T13:26:07;2;Comp Shift to higher level Status change to Accounted

#### Check order numbers

#### Compare of sums

#### Get lowest approval level

#### Approving on specific level

Shift to higher level

Status change to Accounted

Process mining is a relatively young research discipline that sits between computational intelligence and data mining on the one hand, and process modeling and analysis on the other hand.